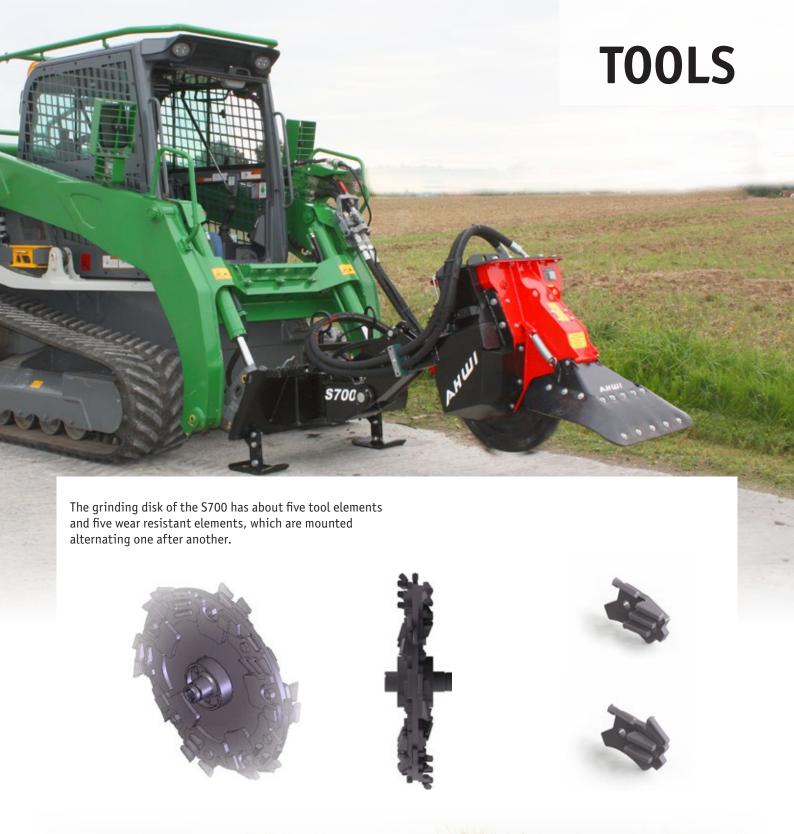

|                           | EXCAVATOR MOUNTING | SKID-STEER LOADER MOUNTING        |
|---------------------------|--------------------|-----------------------------------|
| Grid wheel width in mm    | 114                | 114                               |
| Grid wheel diameter in mm | 700                | 700                               |
| Power range               | 6-12t              |                                   |
| Volume flow gpm [l/min]   | 16-37 [60-140]     | 16-37 [60-140]                    |
| Weight lb [kg]*           | 644 [292]          | 860 [390] (incl. mounting frame ) |
| Tools                     | 45                 | 45                                |