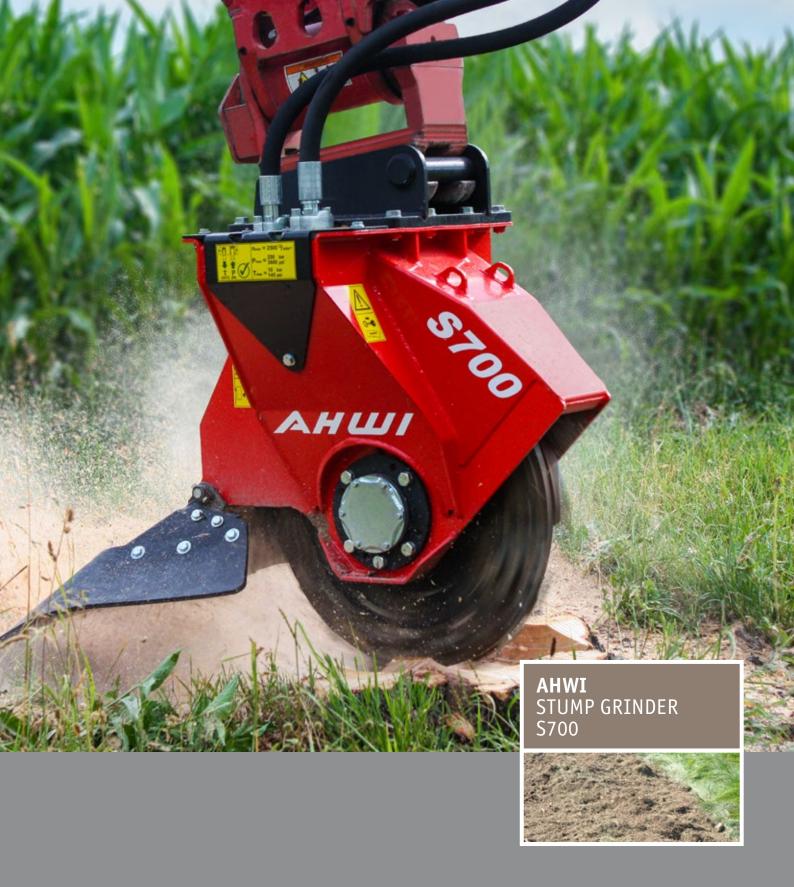

Light weight

Structural layout of the machine allows a highly weight optimized structure.

Flexible mounting on various carrier vehicles

It is possible to mount the S700 with universal mounting plate as well as mounting frame for skid-steer loaders on almost every carrier vehicle.

Plug-and-Mulch

No extra drain line is required. Freewheel and pressure protection are already integrated into the motor.

Support

Thanks to a special develope support, transport of the S700e is quick and easy.