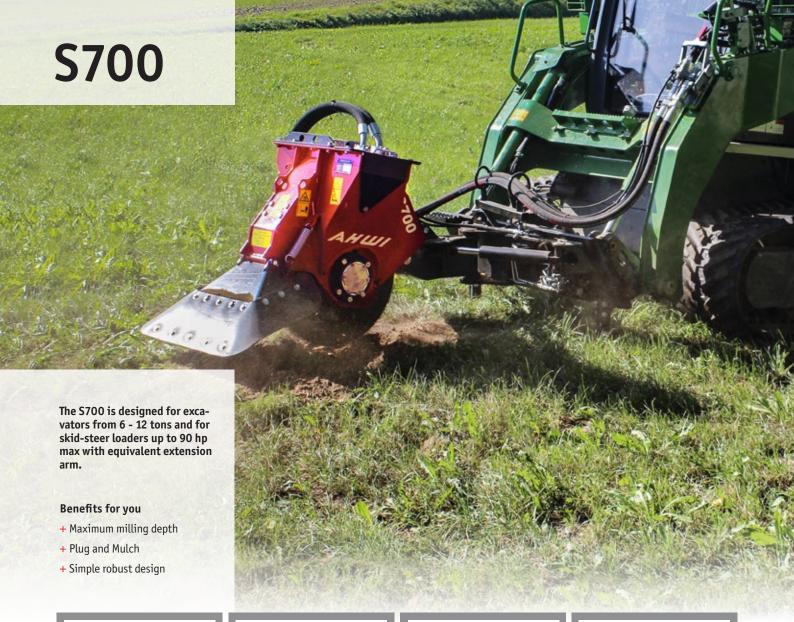

Light weight

Structural layout of the machine allows a highly weight optimized structure.

Flexible mounting on various carrier vehicles

It is possible to mount the S700 with universal mounting plate as well as mounting frame for skid-steer loaders on almost every carrier vehicle.

Plug-and-Mulch

No extra drain line is required. Freewheel and pressure protection are already integrated into the motor.

Support

Thanks to a special develope support, transport of the S700e is quick and easy.